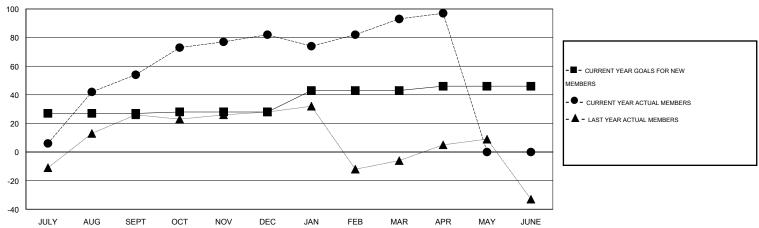

#### GOALS AND ACTUAL MEMBERS CUMULATIVE

| DROPPED CLUBS: 0  DROPPED MEMBERS |               | 54 CLUBS OF 68 ADDED 1 OR MORE<br>NEW MEMBERS | GENDER DISTRIBUTION           MALE         1,279 (74.45%)           FEMALE         439 (25.55%) |          |  |
|-----------------------------------|---------------|-----------------------------------------------|-------------------------------------------------------------------------------------------------|----------|--|
| DECEASED  CLUB CANCELLED  OTHER   | 5<br>0<br>132 | CLICK HERE FOR HEALTH ASSESSMENT DATA         | FAMILY UNIT MEMBERS HEAD OF HOUSEHOLD                                                           | 22<br>11 |  |
| TOTAL                             | 137           |                                               | NON-HEAD OF HOUSEHOLD                                                                           | 11       |  |